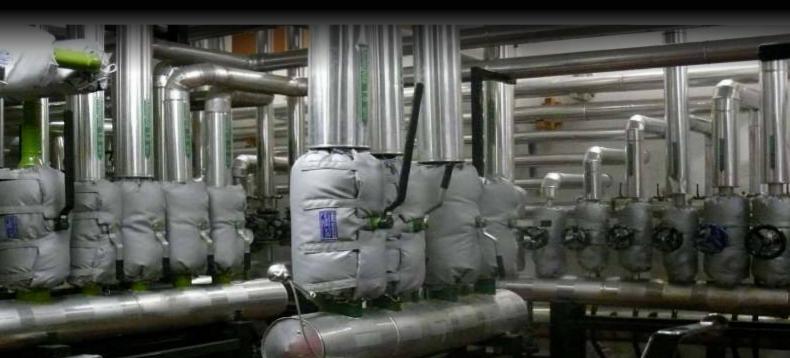

## **REMOVABLE INSULATIONS**

The use of the ETP insulation covers is especially recommended in places, where the maintenance, repair and cleaning works require the removal of the insulation.

The insulation covers are produced in the whole dimension scale of steam and hot water valves, but we can produce insulations for machine elements of any size and form. The design of ETP insulations make possible fast mounting and dismounting, their handling does not require any special skill.

The insulations can be used for both outdoor and indoor insulation works, as the cover is water resistant and can resist UV radiation. Some of our product can be used up to 1000°C surfaces.

All of our raw materials are fireproof. The efficiency of the ETP insulations is between 85-90%, which the selected filling insulation thickness and density provides to the given project. Based on the users experiences the life expectancy is more than 10 years.

## Proposed fields of application:

- FITTINGS OF CALORIC SYSTEMS
- HEAT EXCHANGERS, PASTEURIZING EQUIPMENT
- AUTOCLAVES, DESTILLATION TOWERS
- DRYING-HEAT TREATING EQUIPMENT
- BOILERS AND FURNANCES
- PLASTIC INJECTION MOLDING MACHINES, EXTRUDERS