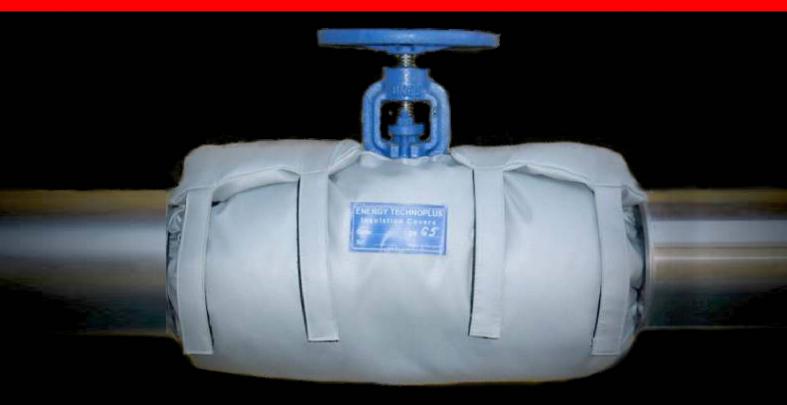

## **REMOVABLE INSULATIONS**

The use of the ETP insulation covers is especially recommended in places, where the maintenance, repair and cleaning works require the removal of the insulation.

The insulation covers are produced in the whole dimension scale of steam and hot water valves, but we can produce insulations for machine elements of any size and form. The design of ETP insulations make possible fast mounting and dismounting, their handling does not require any special skill.

The insulations can be used for both outdoor and indoor insulation works, as the cover is water resistant and can resist UV radiation. Some of our product can be used up to 1000°C surfaces.

All of our raw materials are fireproof. The efficiency of the ETP insulations is between 85-90%, which the selected filling insulation thickness and density provides to the given project. Based on the users experiences the life expectancy is more than 10 years.