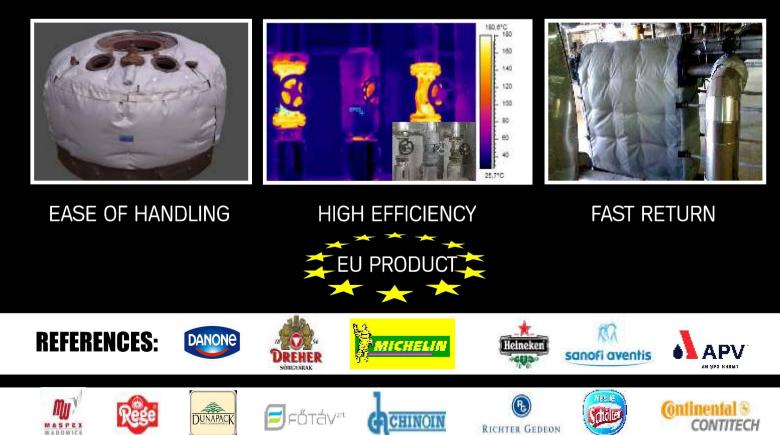

## **REMOVABLE INSULATIONS**

The use of the ETP insulation covers is especially recommended in places, where the maintenance, repair and cleaning works require the removal of the insulation.

The insulation covers are produced in the whole dimension scale of steam and hot water valves, but we can produce insulations for machine elements of any size and form. The design of ETP insulations make possible fast mounting and dismounting, their handling does not require any special skill.

The insulations can be used for both outdoor and indoor insulation works, as the cover is water resistant and can resist UV radiation. Some of our product can be used up to 1000°C surfaces.

All of our raw materials are fireproof. The efficiency of the ETP insulations is between 85-90%, which the selected filling insulation thickness and density provides to the given project. Based on the users experiences the life expectancy is more than 10 years.